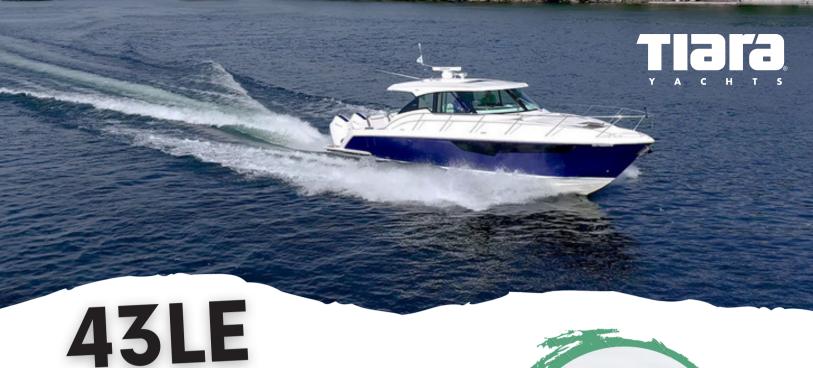

## LUXURY EXPRESS

The 43 LE emphasizes sport styling, luxurious amenities and thrilling performance. The aft social zone features a rotating lounge with built-in footrests and a fold-down terrace that expands the cockpit and improves your access to the water. Enjoy the chaise lounge on the bow or head below deck where spacious accommodations for four await.

## SET YOUR COURSE

Paired with the Mercury® 600hp v12 propulsion package, the 43 LE is built for performance. The integrated electronics package includes Garmin® Marine Navigation Systems that are intuitive for Captain while you explore port to port.