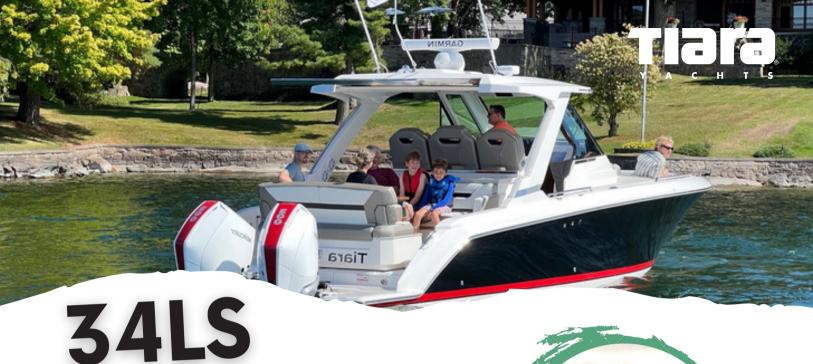

## It's All in The Details

Complete with walk-around capabilities, galley and convertible sun pad, the 34 LS carries the functionality and heritage of luxury sport yachting set by its predecessor, the 38 LS. Captain and guests will enjoy multiple lounging and social zones above deck, while a quiet refuge complete with sleeping accommodation and private head await below.

## Power to Performance

Paired with Mercury® propulsion, the 34 LS is ready to perform. Outfitted with glass cockpit integrated electronics and the latest Garmin® Marine navigation systems, captains will enjoy the ease of use and navigation aboard.